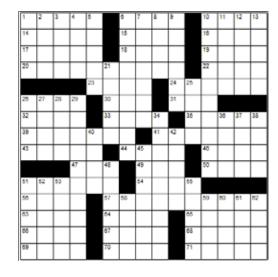

## FEBRUARY CROSSWORD

#### ACROSS

- 1. Japanese wrestlers
- 6. Hens make them
- 10. Hats
- 14. Not together
- 15. Sensed
- 16. Nursemaid
- 17. Oarsman
- 18. Parasitic insect
- 19 Fail to win
- 20. Nonchalant
- 22. Adorable
- 23. Diplomacy
- 24. Loan shark 26. Teller of untruths
- 30, 52 in Roman numerals
- 31. Snake-like fish
- 32. Border
- 33. Sell
- 35. Small drum
- 39. Become looser
- 41 Jubilance
- 43. Small finch
- 44. A soft porous rock
- 46. Gumbo
- 47. Dowel
- 49. A gesture of assent
- 50. Bobbin
- 51. A level in a building
- 54. Algonquian Indian
- 56. Novice
- 57. Never-ceasing
- 63. Ear-related
- 64. Amazes
- 65. Nun's attire
- 66. Urgent request
- 67. Nipple
- 68. Overact
- 69 Peddle
- 70. Makes a mistake
- 71. Regenerate

#### DOWN

- 1. Indian dress
- 2. Atop
- 3. Mouths
- 4. Chocolate cookie
- 5. Swagger
- 6. Efficacious
- 7. Jelly
- 8. Secluded valley
- 9. Sculpture 10. Adding machine
- 11. French for "Love"
- 12. Adhesive

- 13. Absolute
- 21. Give birth
- 25. Bristle
- 26. Not more
- 27. Doing nothing
- 28. Food thickener
- 29. Multiplicative
- inverse
- 34. Removes trees
- 36. Bicycle
- 37. Wisdom
- 38. A Freudian stage
- 40. Leg joint